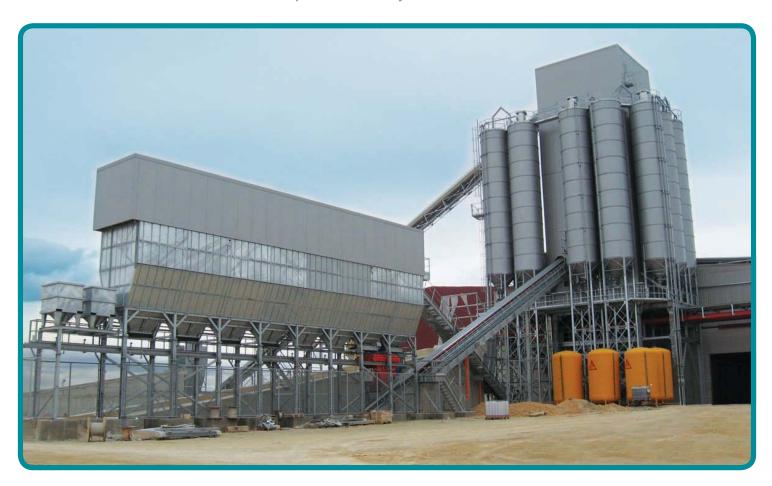

## **Tower Batching Plants**

Tower plants provide the benefit of larger storage capacities and the speed of gravity batching all on a small footprint.

Multiple mixers and multiple flying buckets are easily accommodated by the tower design.

Easier to enclose, cladding packages can provide an aesthetically pleasing look as well as protection from the elements.

**Metromont Corporation – Bartow, FL** 