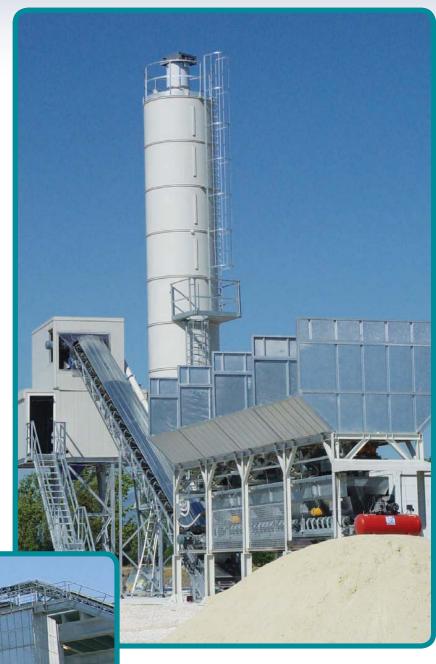

## Horizontal Batching Plants

Horizontal Plants offer a great deal of flexibility for all types of concrete production. The lower profile allows for the ability to incorporate multiple aggregate bin compartments, multiple mixers and aggregate loading options at an affordable price.